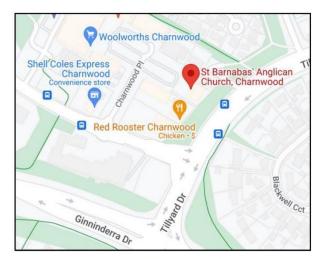

#### How do I get there?

St Barnabas Anglican Church
10 Charnwood Place, Charnwood

- Travel west along the Ginninderra Drive to the intersection with Tillyard Drive in Charnwood.
- 2. Turn RIGHT and then immediately turn LEFT into Lhotsky Street.
- 3. Turn RIGHT at the round-a-bout.
- 4. Turn RIGHT after entering the carpark.
- 5. St Barnabas is located at the opposite end of the carpark from Woolworths.