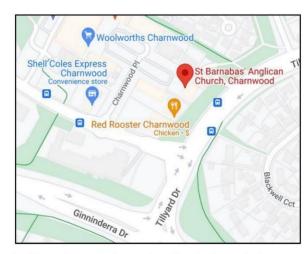

## How do I get to the Charnwood Anglican Church

St Barnabas Anglican Church
10 Charnwood Place, Charnwood

- Travel west along the Ginninderra Drive to the intersection with Tillyard Drive in Charnwood.
- 2. Turn RIGHT and then immediately turn LEFT into Lhotsky Street.
- 3. Turn RIGHT at the round-a-bout.
- 4. Turn RIGHT after entering the carpark.
- 5. St Barnabas is located at the opposite end of the carpark from Woolworths.

#### Buses

Bus Routes 40, 41 & 42 travel through the suburbs of Evatt, Melba and Spence by various routes and on to Charnwood.