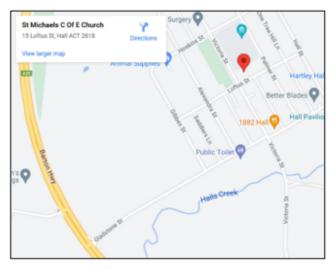

### How do I get to the Hall Anglican Church

St Michaels Anglican Church 15 Loftus Street, Hall

- Travel north along the Barton Highway towards Yass.
- Turn RIGHT at either Victoria Street or Gladstone Street.
- Turn LEFT onto Victoria Street from Gladstone Street.
- St Michaels is located on the corner of Victoria Street and Loftus Street.